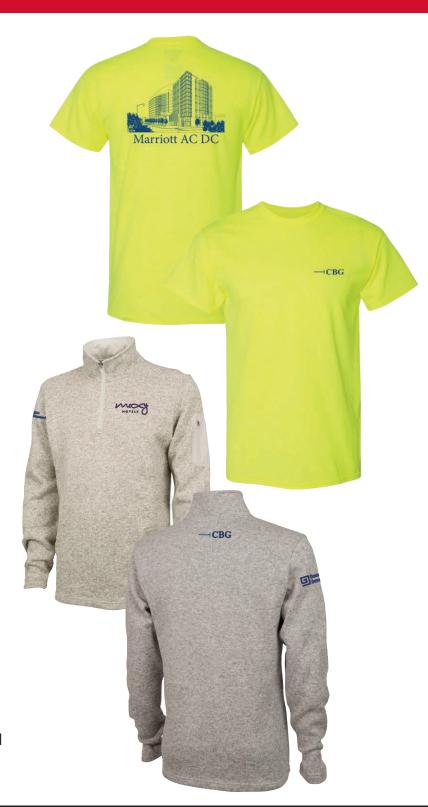

## **SCREEN PRINTING**

Twenty-Four Presses:

- Nine 14 Color Automatic Presses
- One 10 Color Automatic Press
- Three 8 Color Automatic Presses
- Six 6 Color Manual Presses
- One Manual Numbering Press
- Two Digital (Full Color) Direct to Garment
- Two Vinyl Cad Cutter Transfer Machine

### **EMBROIDERY**

Our Multimedia Capabilities Include:

- Direct Embroidery
- Appliques
- Tackle-twill
- Laser Etching